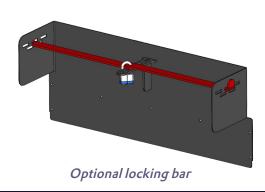

### **FEATURES**

- HOLDERS FOR A VARIETY OF PISTOLS, LONG AND SHORT BARRELED **WEAPONS**
- OPTIONAL LOCKING BAR FOR WEAPON SECURITY