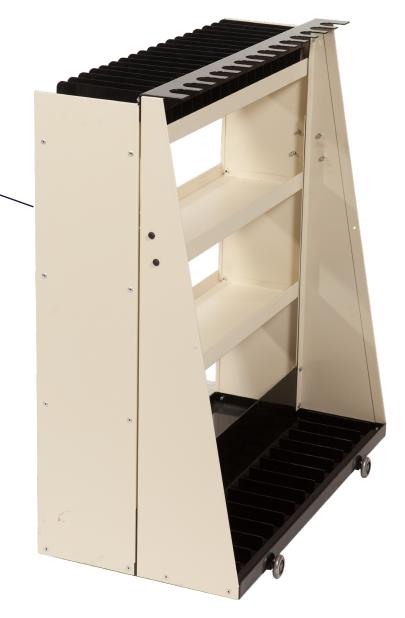

## **Rifle Carts**

#### Hamilton Rifle Carts are made for the storage of weapons

boxes and surveillance equipment.

CERTIFIED

ADE IN THE

USA

### **FEATURES**

- HOLDERS FOR A VARIETY OF PISTOLS, LONG AND SHORT BARRELED **WEAPONS**
- OPTIONAL LOCKING BAR FOR WEAPON SECURITY