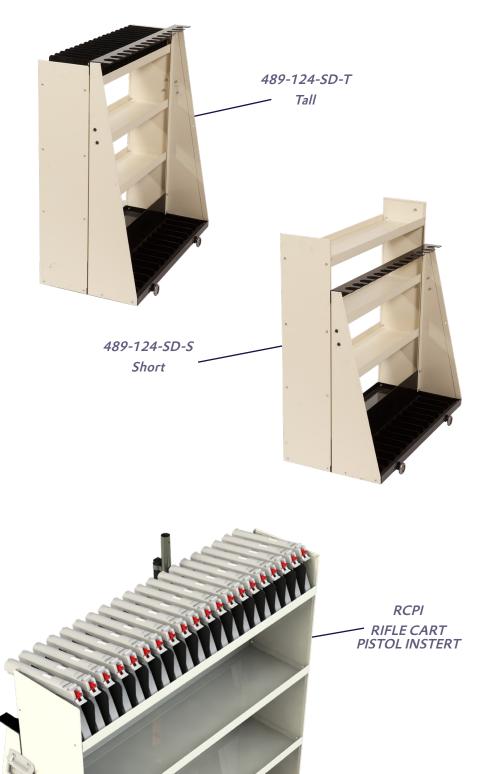

#### STATE DEPARTMENT RIFLE CART PART # 489-124-SD-S/T

- SIDE OF CART WILL HOUSE 14 **WEAPONS**
- ADDITTION CARTS AVAILABLE, CONTACT HAMILTON PRODUCTS GROUP WITH QUESTIONS

#### WDPI120 PISTOL INSERT

HOLDS 40 PER DRAWER